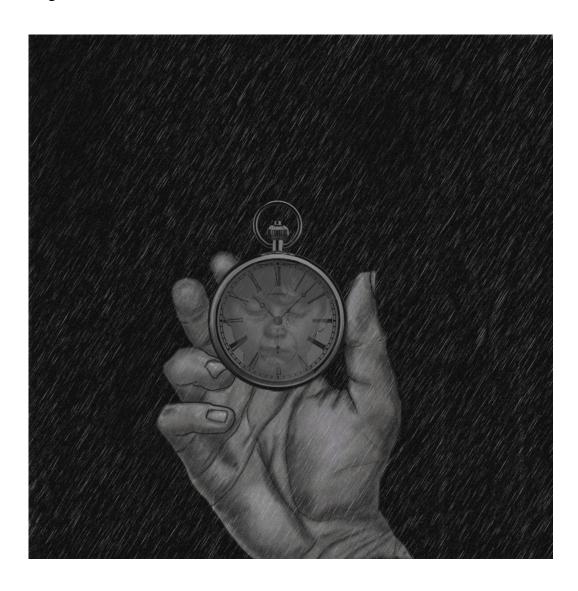

## The Face of a Clock

Bryson Naylor, Grade 10
East Mountain Charter High School, Sandia, NM
Teacher: Stephanie Schuette
Survivor: Richard Billauer

When listening to Richard Billauer's testimony, one topic seemed to be constant: Time. Even now, people around the world, including myself, ask the same question: "When will things be normal again?" And we continue to measure out our lives, looking at our watches and our phones, and counting down the minutes. I wanted to capture two aspects: Time, and the Watches his father gave him before leaving Warsaw. He had to face the decision of keeping something very dear to him versus trading it for food, and I wanted to show that moment: a decision that no doubt changed his life.